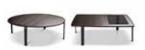

#### FURNISHING ACCESSORIES

- 3 JENSEN BERGÈRE CM 81X97 H94
- 4 JENSEN OTTOMAN CM 62X66 H40
- 5 DAVIS OTTOMAN CM 63X63 H33
- 6 PERRY COFFEE TABLE Ø CM 115 H38
- 7 PERRY COFFEE TABLE CM 110X90 H38
- 8 RILEY COFFEE TABLE Ø CM 55 H60

- 9 RILEY COFFEE TABLE Ø CM 45 H50
- 10 CESAR COFFEE TABLE Ø CM 36 H45 - B
- 11 TURNER TRAY Ø CM 55
- 12 DIBBETS RUG CM 300X300

### Furnishing accessories

**3-4 JENSEN** BERGÈRE CM 81X97 H94 OTTOMAN CM 62X66 H40

5 DAVIS OTTOMAN CM 63X63 H33

**6-7 PERRY** COFFEE TABLE Ø CM 115 H38 CM 110X90 H38

8-9 RILEY COFFEE TABLE Ø CM 55 H60 Ø CM 45 H50

10 CESAR COFFEE TABLE Ø CM 36 H45 - B

**11 TURNER** TRAY Ø CM 55

10 DIBBETS RUG CM 300X300