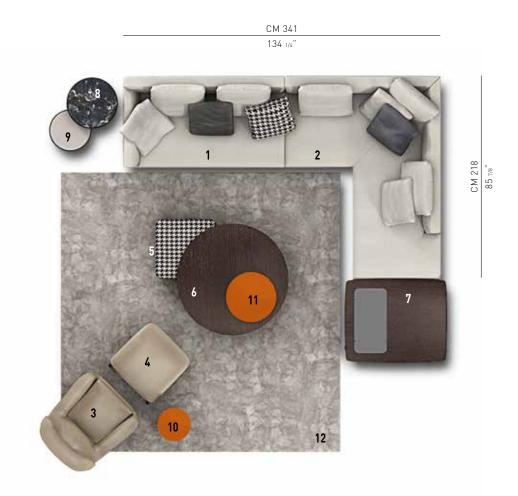

#### ALLEN — arrangement 01

#### SOFA ARRANGEMENT

- 1 ALLEN ELEMENT WITH 1 ARMREST SX CM 173X103 H90
- 2 ALLEN CORNER SOFA WITH OPEN ELEMENT DX CM 168X218 H90

#### FURNISHING ACCESSORIES

- 3 JENSEN BERGÈRE CM 81X97 H94
- 4 JENSEN OTTOMAN CM 62X66 H40
- 5 DAVIS OTTOMAN CM 63X63 H33
- 6 PERRY COFFEE TABLE Ø CM 115 H38
- 7 PERRY COFFEE TABLE CM 110X90 H38
- 8 RILEY COFFEE TABLE Ø CM 55 H60

- 9 RILEY COFFEE TABLE Ø CM 45 H50
- 10 CESAR COFFEE TABLE Ø CM 36 H45 - B
- 11 TURNER TRAY Ø CM 55
- 12 DIBBETS RUG CM 300X300