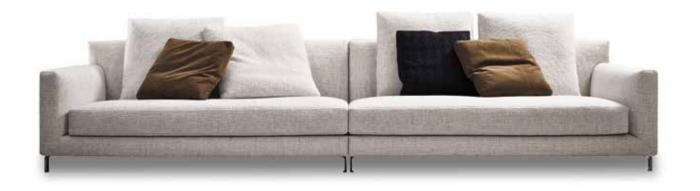

The Allen sofa is a perfect example of what Minotti means by "sofa": an object defined by its smooth lines and proportions, its added height from the floor, and the functionality of its dimensions, without sacrificing soft lines and rounded shapes, especially where the arms are concerned.

#### ALLEN — arrangement 01