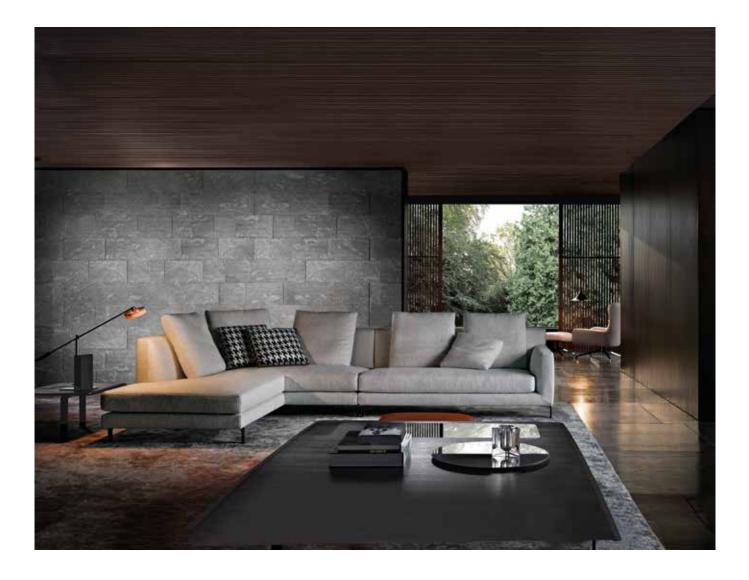

The Allen sofa is a perfect example of what Minotti means by "sofa": an object defined by its smooth lines and proportions, its added height from the floor, and the functionality of its dimensions, without sacrificing soft lines and rounded shapes, especially where the arms are concerned.

#### ALLEN — arrangement 01

#### SOFA ARRANGEMENT

- 1 ALLEN ELEMENT WITH 1 ARMREST SX CM 173X103 H90
- 2 ALLEN CORNER SOFA WITH OPEN ELEMENT DX CM 168X218 H90

#### FURNISHING ACCESSORIES

- 3 JENSEN BERGÈRE CM 81X97 H94
- 4 JENSEN OTTOMAN CM 62X66 H40
- 5 DAVIS OTTOMAN CM 63X63 H33
- 6 PERRY COFFEE TABLE Ø CM 115 H38
- 7 PERRY COFFEE TABLE CM 110X90 H38
- 8 RILEY COFFEE TABLE Ø CM 55 H60

- 9 RILEY COFFEE TABLE Ø CM 45 H50
- 10 CESAR COFFEE TABLE Ø CM 36 H45 - B
- 11 TURNER TRAY Ø CM 55
- 12 DIBBETS RUG CM 300X300